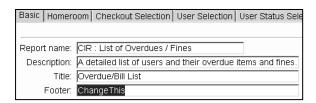

#### **Basic Information Tab**

- Change the Report name and/or Title if you wish
- Delete the footer or edit Change This.