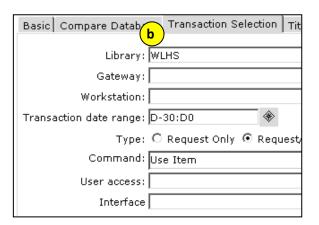

### Setup options:

- a. Basic tab change report name and title to reflect purpose of report.
- b. Transaction Selection tab
  - Select your library
  - Use the date gadget to enter the date range.
  - DO NOT CHANGE Command: Use Item
- c. Item Selection tab
  - Select any limiters you may want such as item group
- d. Sorting tab
  - Choose your sort option
- e. Output format
  - Optional Check Generate pipe delimited format only if you plan to transfer the report into an excel document.