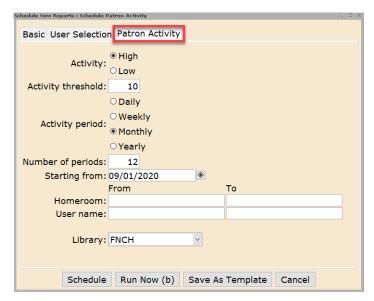

Sample: Student1

- 3) Patron Activity tab
  - a) Select Activity type (High or Low)
  - b) Set Activity Threshold
  - c) Set Activity Period (Daily, Weekly, Monthly, Yearly)
  - d) Set Number of Periods
  - e) Set Starting from date
  - f) Select library
  - g) Optional:
    - i) Enter Homeroom
    - ii) Enter User name

# Sample

Selections noted here will report all patrons with STUDENT1 profile, with 10 or more checkouts over a specific 12-month period (9/1/2020-8/31/2021).