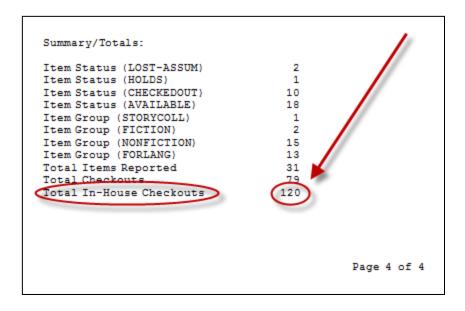

#### **IMPORTANT:**

You can work with the activity date to get different ranges reported (1 month, or 3 months, etc. or specific date / date range). This will limit results to the titles that were used during that time frame. The count that displays is still the total for that item since you've been using Sirsi.

## Result:

|             |                                                                                                                                                         |      |      | 07/23/2009 |
|-------------|---------------------------------------------------------------------------------------------------------------------------------------------------------|------|------|------------|
| Call Number | Title                                                                                                                                                   |      |      |            |
| 443 CDROM   |                                                                                                                                                         | Lib: | DLHS |            |
|             | All American: the rise and fall of Jim Thorpe / Bill Crawford<br>Bar: 32612101006207 Stat: AVAILABLE Iout: 3                                            | Lib: | DLHS |            |
| 796 CRO     | Greatest teams: the most dominant powerhouses in sports / by Tim Bar: 32612100079924 Stat: AVAILABLE Iout: 8                                            | Lib: | DLHS |            |
| 796.33 BAR  | NFL's greatest : pro football's best players, teams, and games / Bar: 32612100083991 Stat: AVAILABLE Iout: 8                                            | Lib: | DLHS |            |
| 796.33 BRA  | Football all stars : the NFL's best / Michael Bradley Bar: 32612100093552 Stat: AVAILABLE Iout: 4                                                       | Lib: | DLHS |            |
| 796.33 BUT  | Across many fields : a season of Ohio High School football / Chri<br>Bar: 32612100093420 Stat: AVAILABLE Iout: 1                                        | Lib: | DLHS |            |
| 796.33 FAV  | Favre / Brett Favre and Bonita Favre with Chris Havel<br>Bar: 32612100073679 Stat: AVAILABLE Iout: 4                                                    | Lib: | DLHS |            |
| 796.33 KRA  | Notre Dame's greatest coaches / by Moose Krause<br>Bar: 32612100055866 Stat: AVAILABLE Iout: 3                                                          | Lib: | DLHS |            |
| 796.33 SPO  | The football book / [introduction by Rick Reilly] Bar: 32612100073893 Stat: AVAILABLE Reports title/item list.  Page 1 of 4 Check last page for TOTALS. | Lib: | DLHS |            |