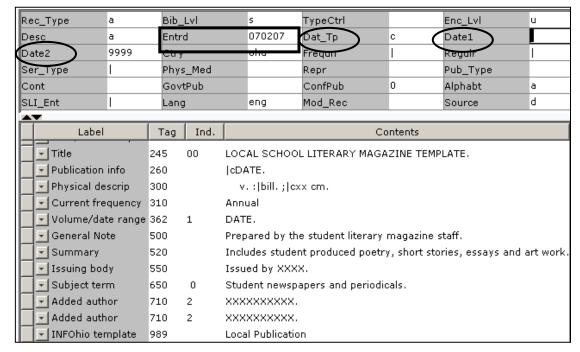

## Fixed Fields:

- Entrd- change to
   current date
   in format
   YYMMDD
- Dat\_Tp-change to d if publication has ceased.
- Date1-Beginning
  publication
  date, if not
  known,
  estimate.
  Replace the
  unknown
  digits with the
  letter 'u.'

Ex: 19uu.

□ **Date 2--** If publication has ceased change to date of last publication.

## **Bibliographic Info:**

□ 245 Delete "LOCAL SCHOOL LITERARY MAGAZINE TEMPLATE."

**Enter** Title of publication.

2nd indicator contains number of non-filing characters for leading article in yearbook title.

The = 4 An= 3 A = 2 If no initial article, leave the zero (0)

Examples: 245 04 The Amherstonian.

**245** 00 Panorama.

□ Use either 260 or 362 tag

**260** |c Enter date of first publication if known or DELETE the tag.

Example: **lc**1932- or if publication ceased **lc**1932-1990.

**362** If 260 is deleted, enter date of earliest available volume. Delete tag if not needed.

Example: 362 1985-

- □ 300 Edit |c Replace XX with height in centimeters. Example: |c 27 cm.
- □ 310 Edit if needed.
- **500** Edit if desired.
- □ **520** Edit if desired.
- □ **550** Replace XXXX with the name of the school.
- □ 650 Edit if desired.
- □ 710 Replace XXXX with the name of the school and location (if applicable) or DELETE.
- □ 710 Replace XXXX with the name of the school **district** and location.
- 989 DO NOT DELETE!
- 5. Click Save when done.
- 6. Click on the Vol/Copy tab or Add Volume Wizard. Add item and call number information to complete the cataloging process. (See Handbook, Cataloging, Call Number/Item Maintenance guide for detailed directions.)